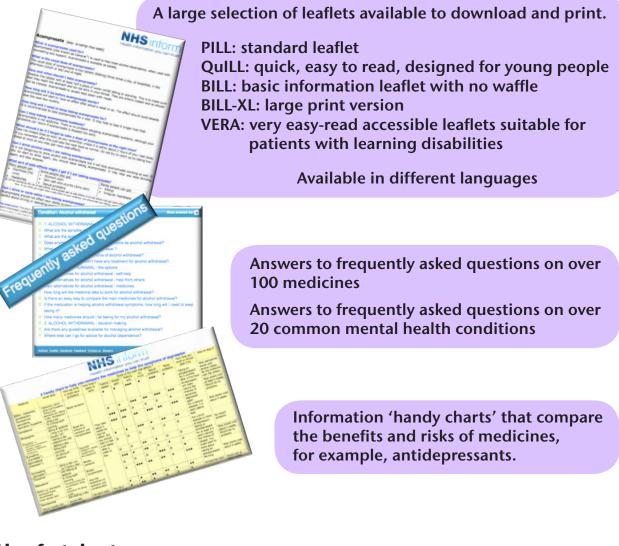

Take a look at

## **choice and medication**

.org/nhs24

Lanarkshire

Information for people who use mental health services, carers and professionals

The NHS Lanarkshire recommended website for unbiased information about medication used in mental health settings.

Access information and resources that can help people make informed decisions:

Also, fact sheets on: medication and driving how medicines work pregnancy and perinatal information

And much more.....